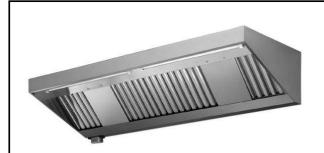

# Ventilation Equipment 430 S/S Wall Hood+Filters+Fan 2000x1100mm

| ITEM #  |  |  |
|---------|--|--|
| MODEL # |  |  |
| NAME #  |  |  |
|         |  |  |
| SIS #   |  |  |
| AIA#    |  |  |

644193 (AMPV1120BT)

430 stainless steel Wall Hood with filters and exhauster

#### Item No.

Constructed in 430 AISI stainless steel. Equipped with labyrinth filters in 430 AISI stainless steel, blind panels in 304 AISI stainless steel and condensate collecting tray. Centrifugal fan, with enclosed type motor, mounted inside the filter battery.