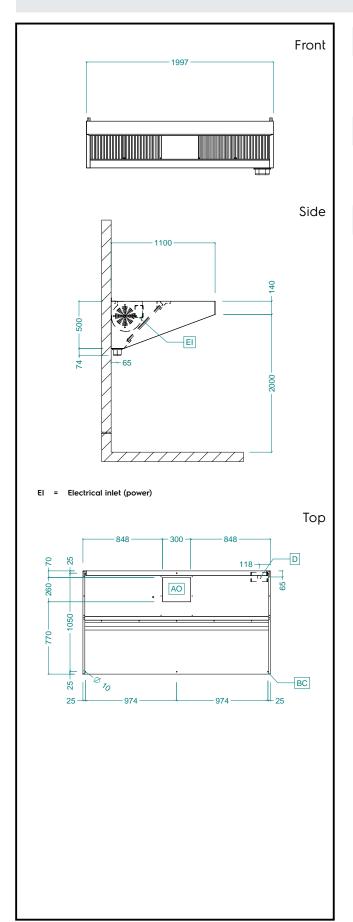

### Electric

Supply voltage:

**644193 (AMPV1120BT)** 220-240 V/1N ph/50 Hz

Total Watts: 0.42 kW
Built-in Fan Power: 420 W

**Key Information:** 

External dimensions, Width: 2000 mm
External dimensions, Depth: 1100 mm
External dimensions, Height: 500 mm
Net weight: 65 kg

Air Emission:

Air capacity: 2700 mc/h